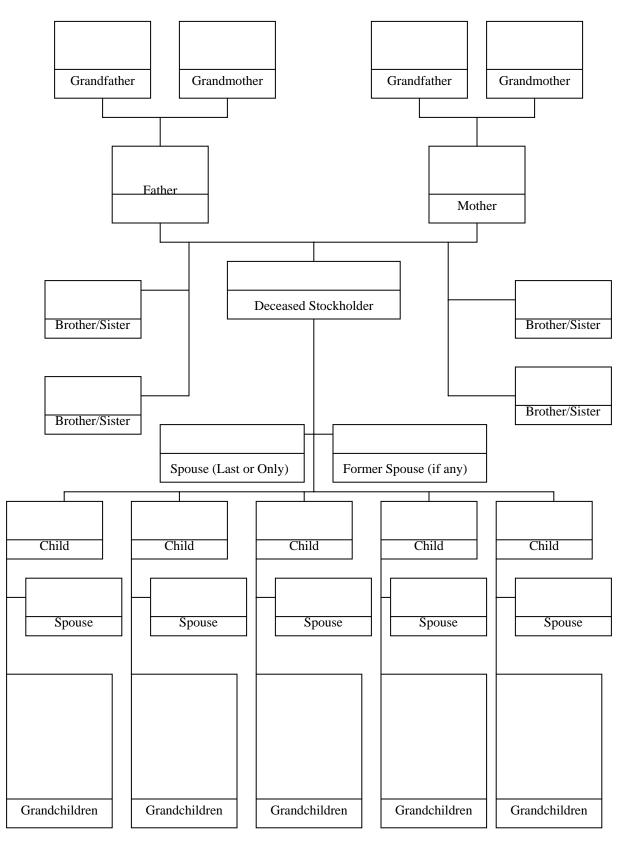

- The decedent executed a valid Testamentary Disposition form, which is on file with Ahtna, Incorporated, dated \_\_\_\_\_\_, naming me to receive the stocks I claim.
- \_\_\_\_\_ The decedent executed a valid formal will, dated \_\_\_\_\_\_, naming me to receive the stocks I claim. I have attached a copy of the will to this affidavit.
- \_\_\_\_\_ The decedent left no valid Testamentary Disposition form nor valid formal will and I am entitled to the stocks that I claim under the laws of intestate succession of the State of Alaska. I have completed the attached chart with the names of all living relatives of the deceased known to me. My relationship to the deceased is:
- 3. At the time of death the of the deceased shareholder: was married; not married or preceded in death by spouse .
- 4. By presentation of this affidavit I certify the accuracy of the information I have provided, and I request Ahtna, Incorporated to change the registered ownership of the stocks that I claim from the decedent to me.

Family Chart for Intestate Succession from Deceased Stockholders